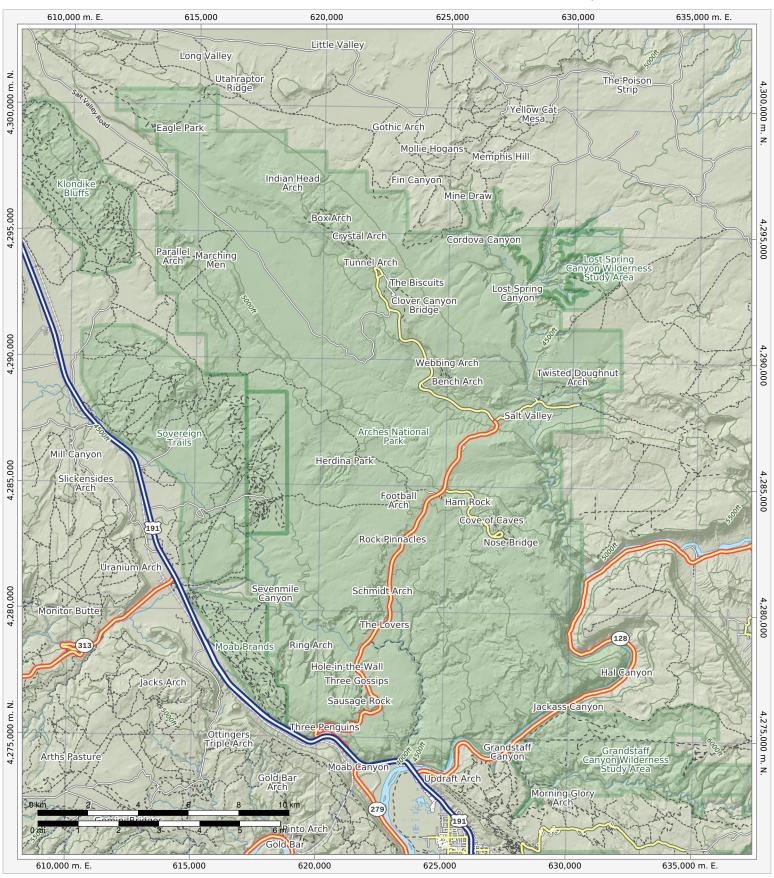

## **Arches National Park**

Bottom Left: 109°45'23"W 38°34'24"N Top Right: 109°25'20"W 38°52'6"N Ground Scale 1:150,000 UTM Grid (WGS84) Zone 12 North

© 2022 MapSherpa. All rights reserved. Use of this map and its contents are governed by the MapSherpa Terms and Conditions available at www.mapsherpa.com/terms