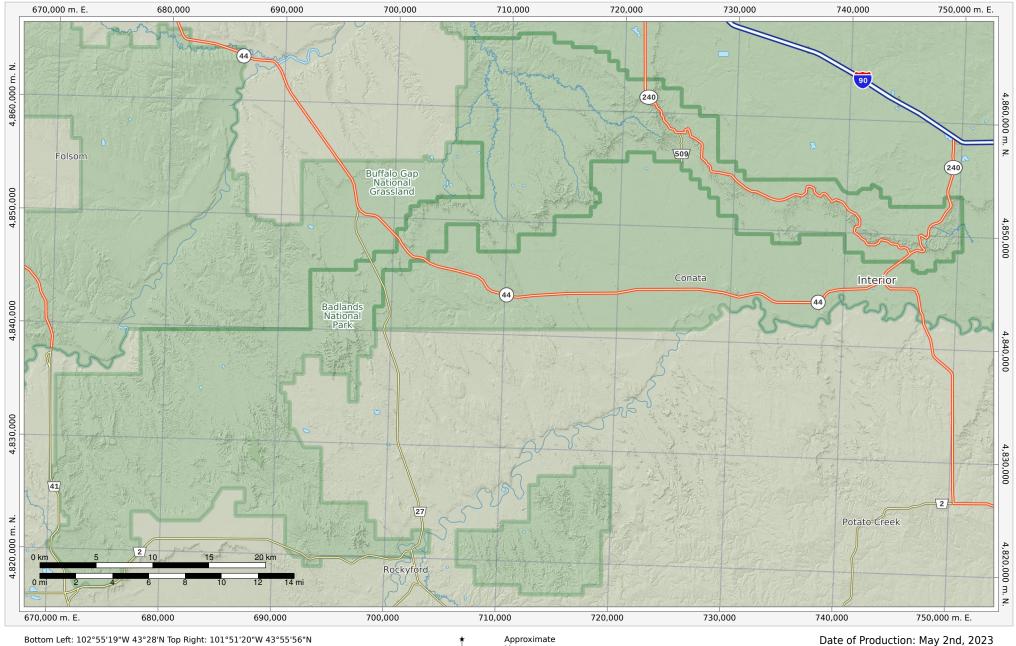

## **Badlands National Park**

Bottom Left: 102°55'19"W 43°28'N Top Right: 101°51'20"W 43°55'56"N Ground Scale 1:335,000 UTM Grid (WGS84) Zone 13 North

© 2022 MapSherpa. All rights reserved. Use of this map and its contents are governed by the MapSherpa Terms and Conditions available at www.mapsherpa.com/terms

This map is not to be used for marine or air navigation.

Full data attribution: www.mancharna.com/data/torrain/torrain2022

Full data attribution: www.mapsherpa.com/data/terrain/terrain2022 Map Data: © OpenStreetMap contributors, NRCan, GeoBase, National Altas of the United States, National Wetlands Inventory, U.S. Census Bureau, USGS, EROS Center, North American Atlas, geonames.org

> We make every effort to ensure the accuracy of data in our publications, however, it is possible that errors may be present. While we sincerely regret any inconvenience this may cause you, we cannot accept responsibility for any damages that may arise from using this publication.