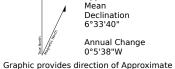

## **Badlands National Park**





Bottom Left: 102°55'19"W 43°28'N Top Right: 101°51'20"W 43°55'56"N Ground Scale 1:335,000 UTM Grid (WGS84) Zone 13 North

© 2022 MapSherpa. All rights reserved. Use of this map and its contents are governed by the MapSherpa Terms and Conditions available at www.mapsherpa.com/terms

This map is not to be used for marine or air navigation.



Full data attribution: www.mancharna.com/data/torrain/torrain2022

Full data attribution: www.mapsherpa.com/data/terrain/terrain2022 Map Data: © OpenStreetMap contributors, NRCan, GeoBase, National Altas of the United States, National Wetlands Inventory, U.S. Census Bureau, USGS, EROS Center, North American Atlas, geonames.org

> We make every effort to ensure the accuracy of data in our publications, however, it is possible that errors may be present. While we sincerely regret any inconvenience this may cause you, we cannot accept responsibility for any damages that may arise from using this publication.

Mean Declination for center of map