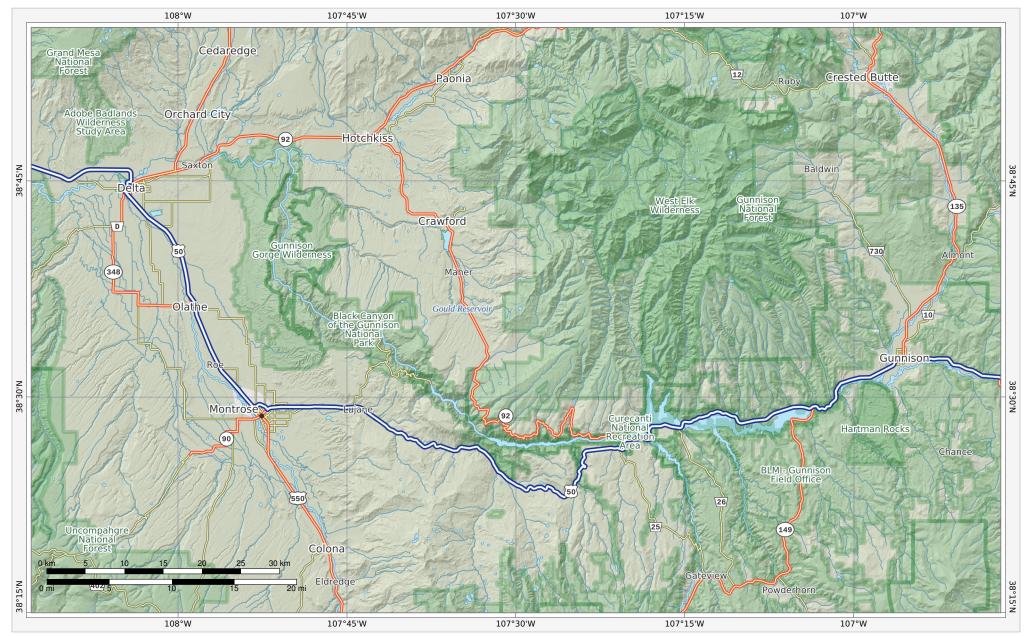

## Black Canyon of the Gunnison NP [Curecanti NRA]

Bottom Left: 108°13'3"W 38°15'1"N Top Right: 106°46'58"W 38°55'38"N Ground Scale 1:485,000 Geographic Grid (WGS84)

© 2022 MapSherpa. All rights reserved. Use of this map and its contents are governed by the MapSherpa Terms and Conditions available at www.mapsherpa.com/terms

Map Data: © OpenStreetMap contributors, NRCan, GeoBase, National Atlas of the United States, National Wetlands Inventory, U.S. Census Bureau, USGS, EROS Center, North American Atlas, geonames.org

We make every effort to ensure the accuracy of data in our publications, however, it is possible that errors may be present. While we sincerely regret any inconvenience this may cause you, we cannot accept responsibility for any damages that may arise from using this publication.