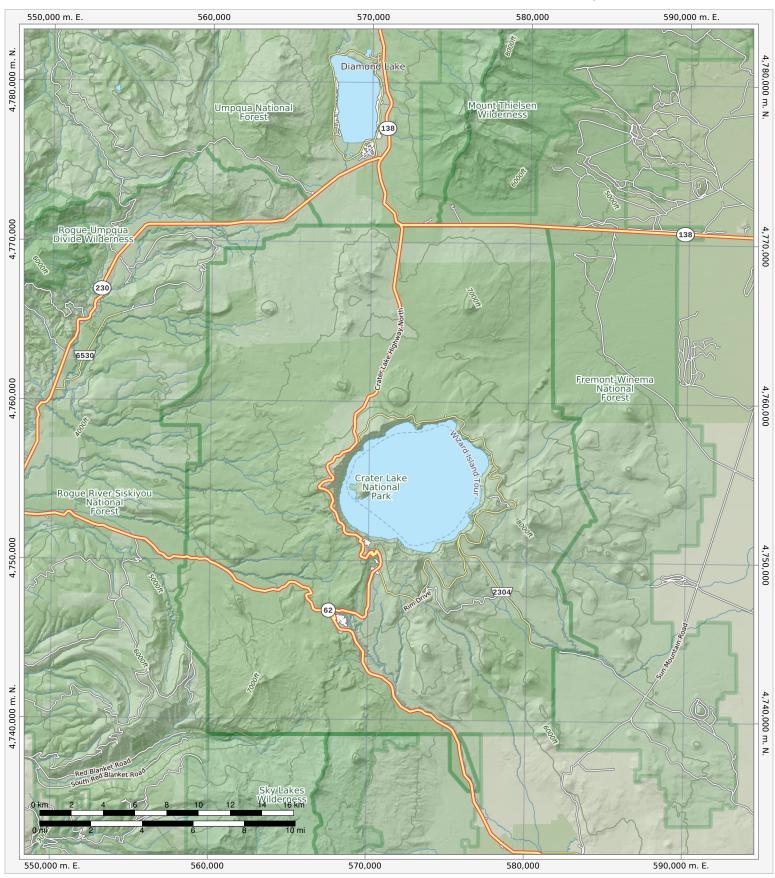

## **Crater Lake National Park**

Bottom Left:  $122^\circ24'31''W$   $42^\circ43'59''N$  Top Right:  $121^\circ50'41''W$   $43^\circ12'N$  Ground Scale 1:240,000 UTM Grid (WGS84) Zone 10 North

© 2022 MapSherpa. All rights reserved. Use of this map and its contents are governed by the MapSherpa Terms and Conditions available at www.mapsherpa.com/terms Full data attribution: www.mapsherpa.com/data/terrain/terrain2022
Map Data: © OpenStreetMap contributors, NRCan, GeoBase, National Atlas of the United States,
National Wetlands Inventory, U.S. Census Bureau, USGS, EROS Center, North American Atlas, geonames.org