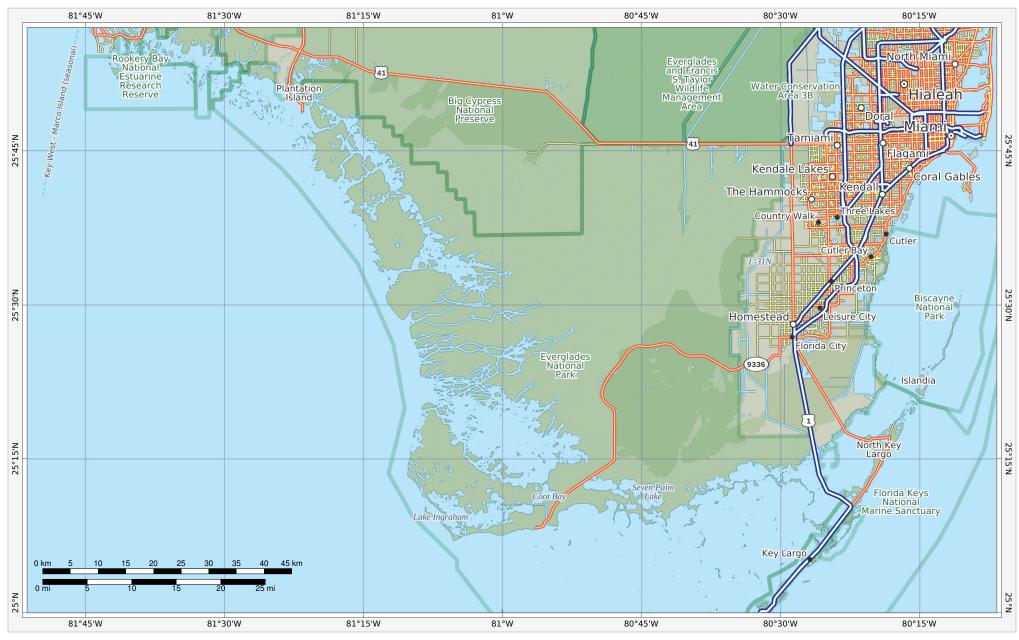

## **Everglades National Park**

Bottom Left: 81°51'18"W 25°N Top Right: 80°6'42"W 25°57'N Ground Scale 1:685,000 Geographic Grid (WGS84)

© 2022 MapSherpa. All rights reserved. Use of this map and its contents are governed by the MapSherpa Terms and Conditions available at www.mapsherpa.com/terms