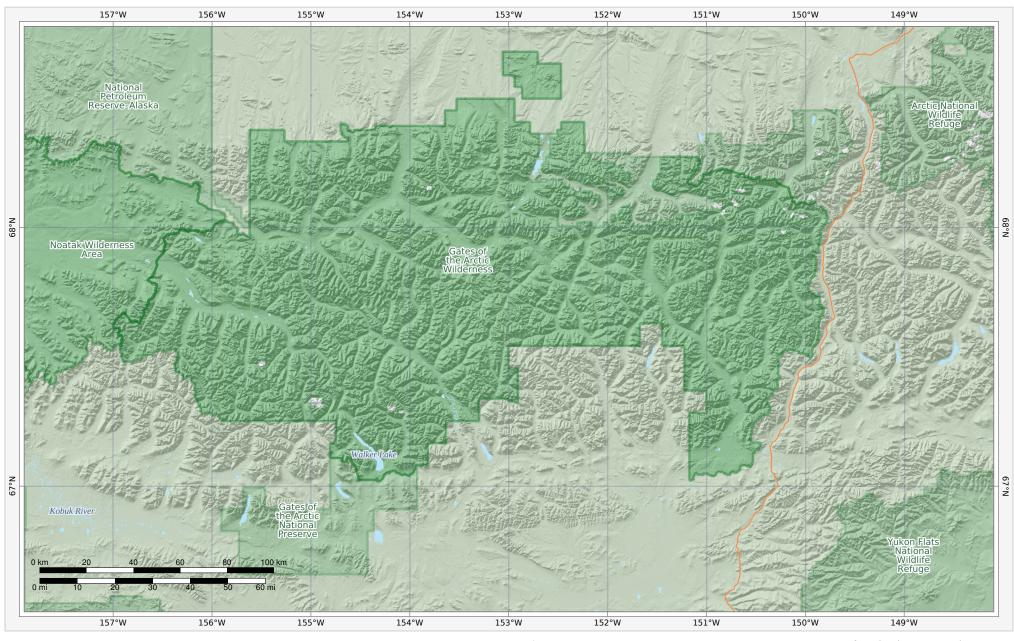

## **Gates of the Arctic National Park and Preserve**

Bottom Left:  $157^\circ53'58"W$   $66^\circ30'N$  Top Right:  $148^\circ6'2"W$   $68^\circ45'N$  Ground Scale 1:1,600,000 Geographic Grid (WGS84)

© 2022 MapSherpa. All rights reserved. Use of this map and its contents are governed by the MapSherpa Terms and Conditions available at www.mapsherpa.com/terms