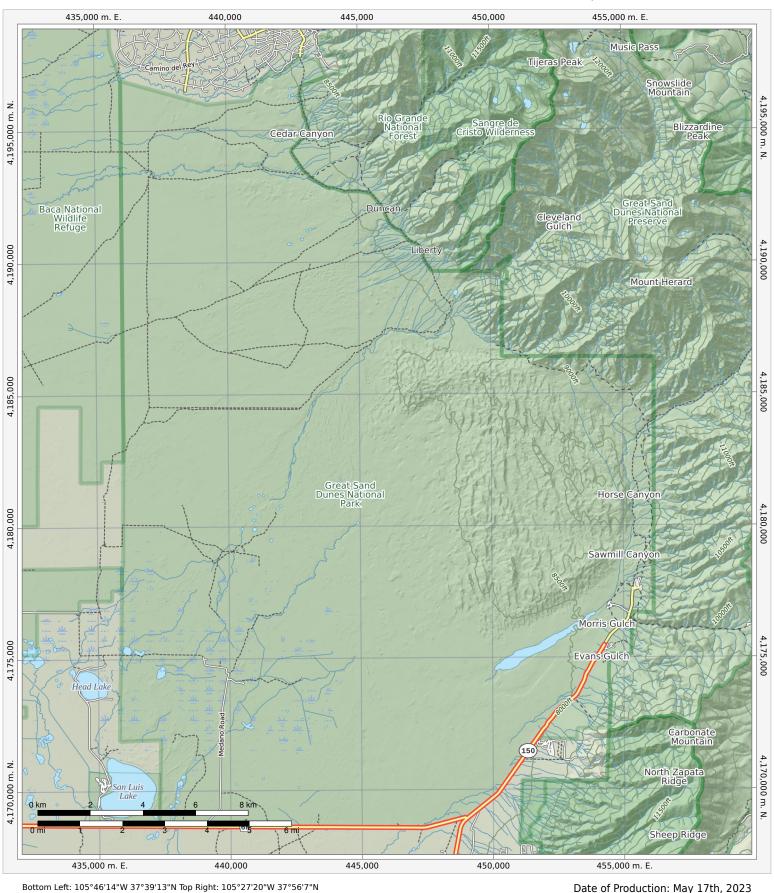

## **Great Sand Dunes National Park**

Bottom Left: 105°46'14"W 37°39'13"N Top Right: 105°27'20"W 37°56'7"N Ground Scale 1:145,000 UTM Grid (WGS84) Zone 13 North

© 2022 MapSherpa. All rights reserved. Use of this map and its contents are governed by the MapSherpa