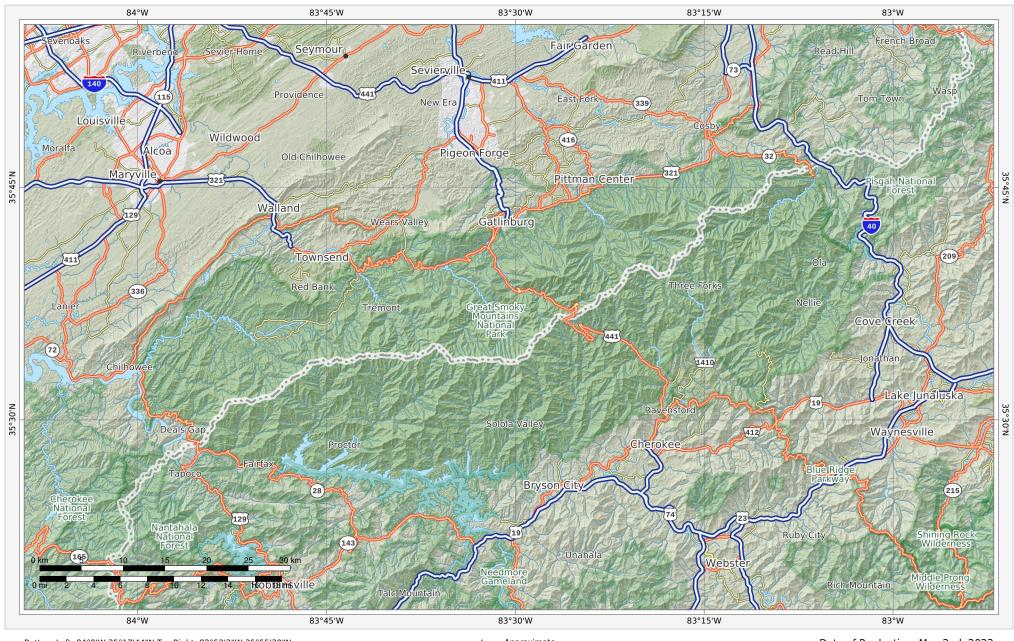

## **Great Smoky Mountains National Park**

Bottom Left: 84°9'W 35°17'44"N Top Right: 82°52'3"W 35°55'30"N Ground Scale 1:455,000 Geographic Grid (WGS84)

© 2022 MapSherpa. All rights reserved. Use of this map and its contents are governed by the MapSherpa Terms and Conditions available at www.mapsherpa.com/terms

This map is not to be used for marine or air navigation.

Graphic provides direction of Approximate
Mean Declination for center of map

Date of Production: May 2nd, 2023

Full data attribution: www.mapsherpa.com/data/terrain/terrain/2022
Map Data: © OpenStreetMap contributors, NRCan, GeoBase, National Atlas of the United States,
National Wetlands Inventory, U.S. Census Bureau, USGS, EROS Center, North American Atlas, geonames.org