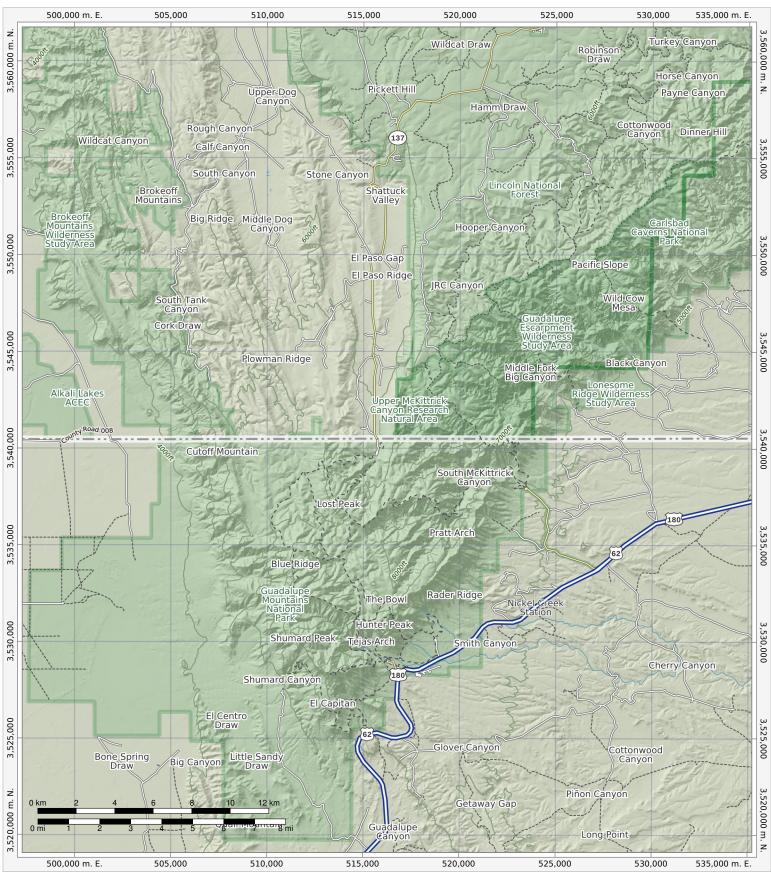

## **Guadalupe Mountains National Park**

Bottom Left:  $105^{\circ}1'44"W$   $31^{\circ}48'27"N$  Top Right:  $104^{\circ}37'40"W$   $32^{\circ}11'32"N$  Ground Scale 1:195,000 UTM Grid (WGS84) Zone 13 North