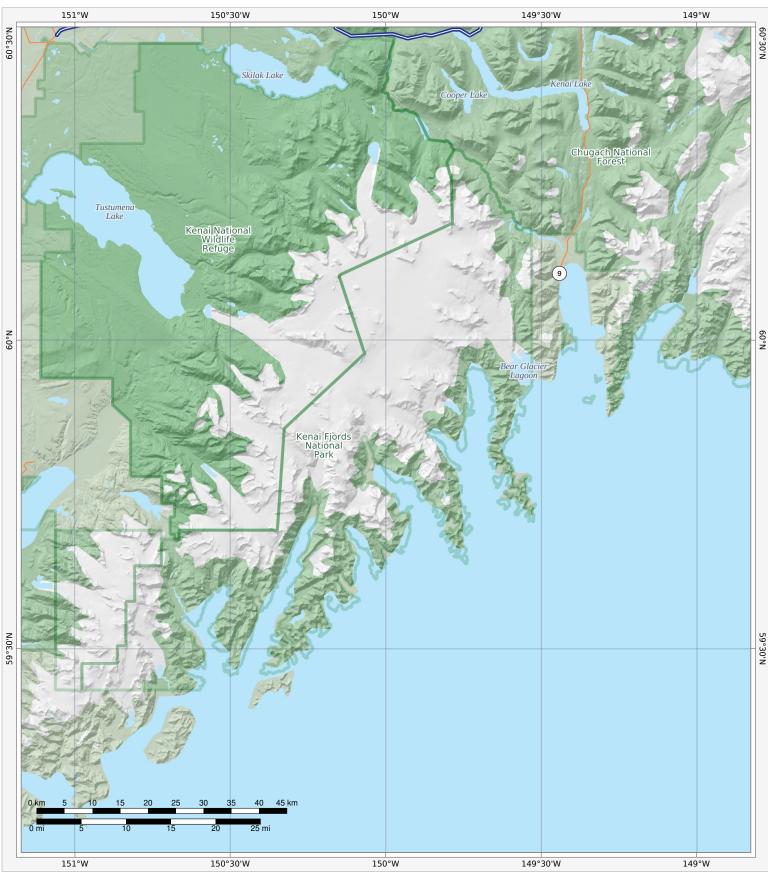

## **Kenai Fjords National Park**

Bottom Left: 151°10'21"W 59°10'N Top Right: 148°49'39"W 60°30'N Ground Scale 1:680,000 Geographic Grid (WGS84)

© 2022 MapSherpa. All rights reserved. Use of this map and its contents are governed by the MapSherpa