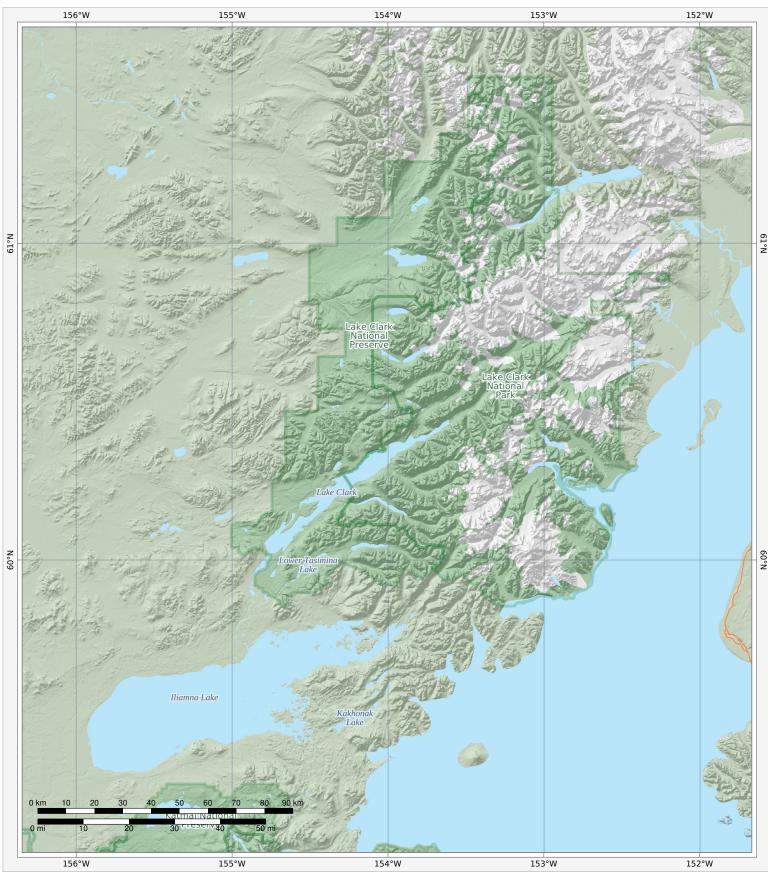

## **Lake Clark National Park and Preserve**

Bottom Left: 156°20'50"W 59°3'N Top Right: 151°40'10"W 61°40'N Ground Scale 1:1,350,000 Geographic Grid (WGS84)

© 2022 MapSherpa. All rights reserved. Use of this map and its contents are governed by the MapSherpa Terms and Conditions available at www.mapsherpa.com/terms