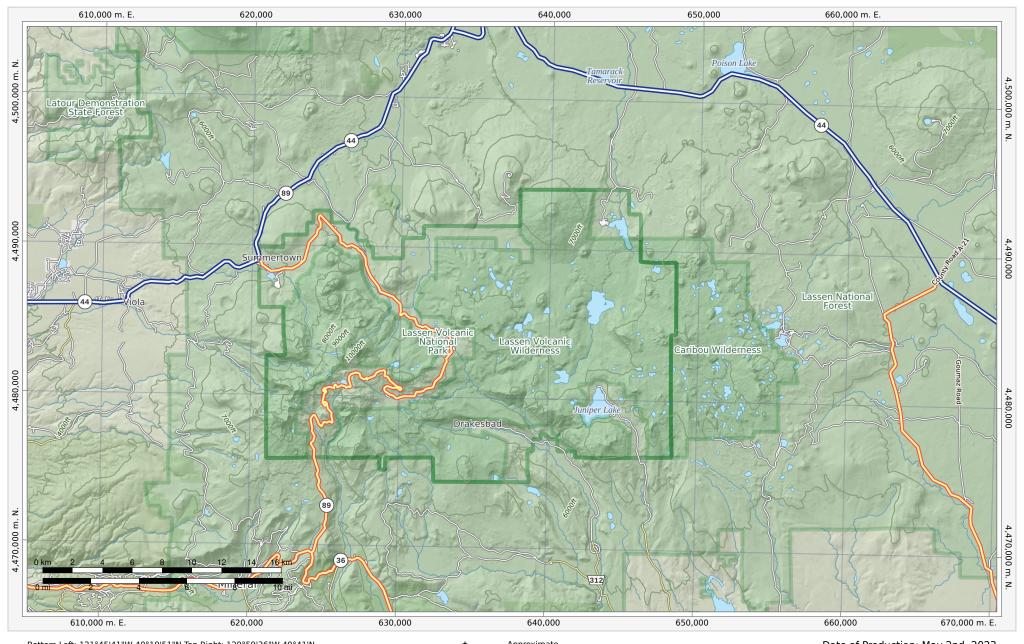

## **Lassen Volcanic National Park**

Bottom Left: 121°45'41"W 40°19'51"N Top Right: 120°59'36"W 40°41'N Ground Scale 1:255,000 UTM Grid (WGS84) Zone 10 North

© 2022 MapSherpa. All rights reserved. Use of this map and its contents are governed by the MapSherpa Terms and Conditions available at www.mapsherpa.com/terms