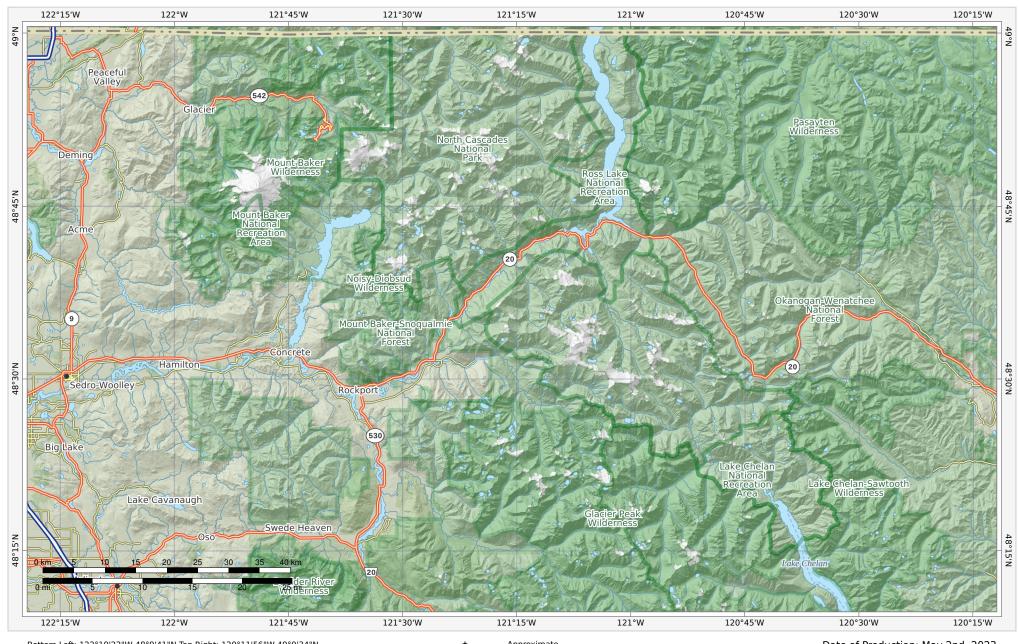

## **North Cascades National Park**

Bottom Left: 122°19'22"W 48°9'41"N Top Right: 120°11'56"W 49°0'34"N Ground Scale 1:610,000 Geographic Grid (WGS84)

© 2022 MapSherpa. All rights reserved. Use of this map and its contents are governed by the MapSherpa Terms and Conditions available at www.mapsherpa.com/terms

This map is not to be used for marine or air navigation.

Graphic provides direction of Approximate Mean Declination for center of map Date of Production: May 2nd, 2023

Full data attribution: www.mapsherpa.com/data/terrain/terrain/2022 Map Data: © OpenStreetMap contributors, NRCan, GeoBase, National Atlas of the United States, National Wetlands Inventory, U.S. Census Bureau, USGS, EROS Center, North American Atlas, geonames.org

We make every effort to ensure the accuracy of data in our publications, however, it is possible that errors may be present. While we sincerely regret any inconvenience this may cause you, we cannot accept responsibility for any damages that may arise from using this publication.