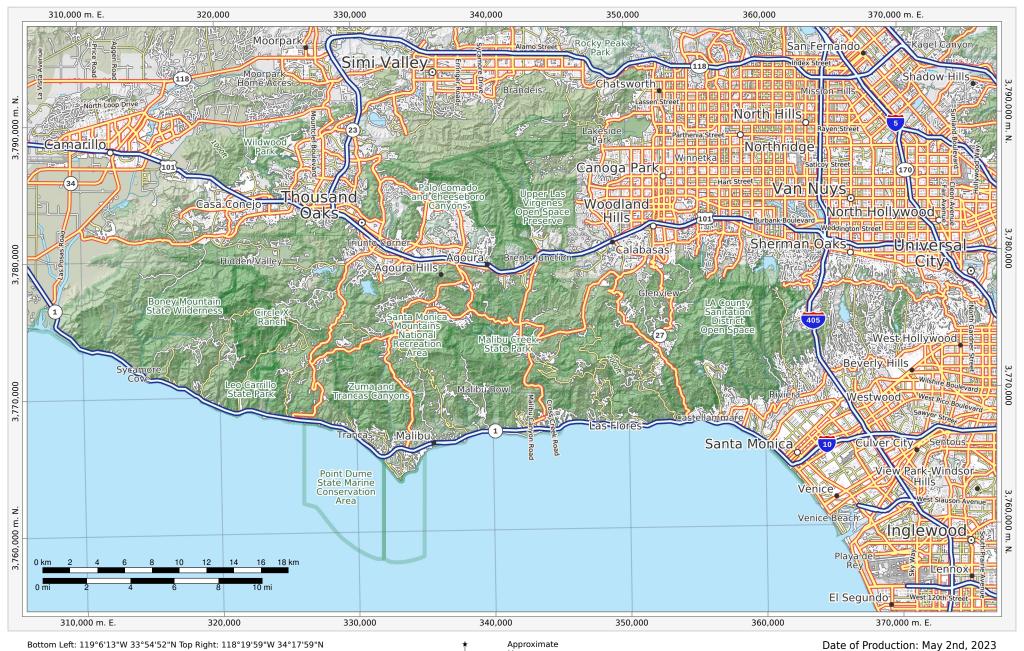

## **Santa Monica Mountains National Recreation Area**

Ground Scale 1:275,000 UTM Grid (WGS84) Zone 11 North

© 2022 MapSherpa. All rights reserved. Use of this map and its contents are governed by the MapSherpa Terms and Conditions available at www.mapsherpa.com/terms