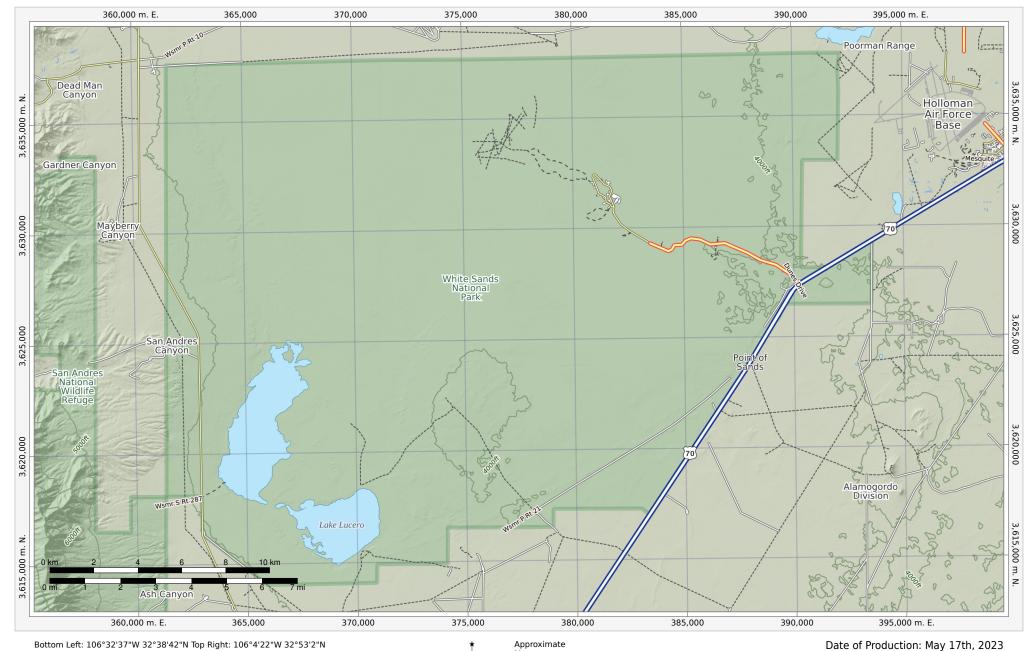

## White Sands National Park

Bottom Left: 106°32'37"W 32°38'42"N Top Right: 106°4'22"W 32°53'2"N Ground Scale 1:170,000 UTM Grid (WGS84) Zone 13 North

© 2022 MapSherpa. All rights reserved. Use of this map and its contents are governed by the MapSherpa Terms and Conditions available at www.mapsherpa.com/terms