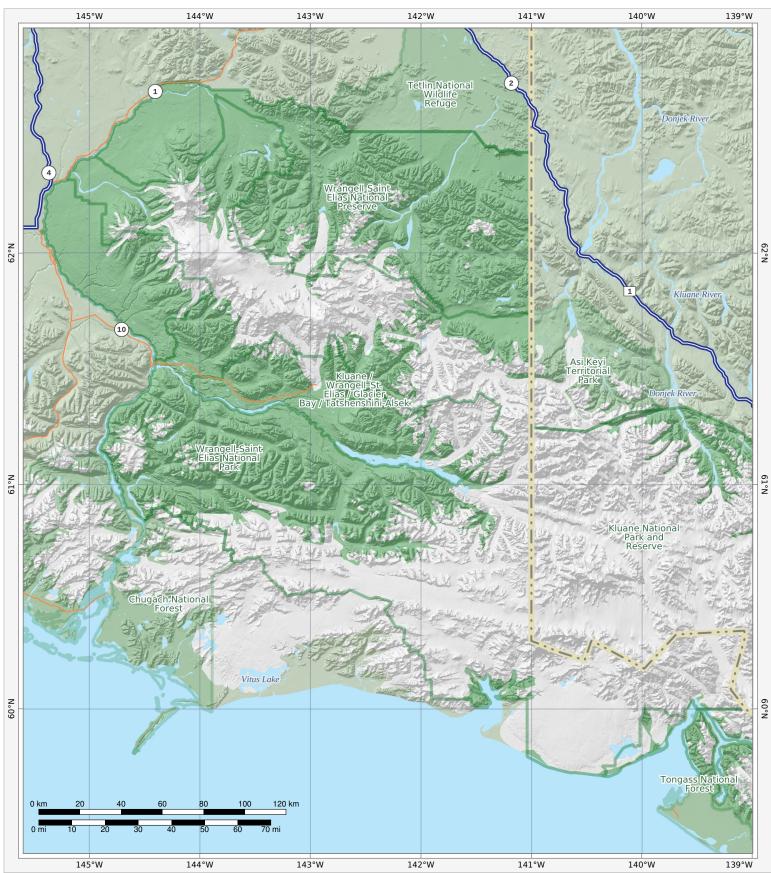

## Wrangell-St. Elias National Park and Preserve





Bottom Left: 145°36'W 59°20'30"N Top Right: 139°W 62°56'31"N Ground Scale 1:1,850,000 Geographic Grid (WGS84)

© 2022 MapSherpa. All rights reserved. Use of this map and its contents are governed by the MapSherpa Terms and Conditions available at www.mapsherpa.com/terms

This map is not to be used for marine or air navigation.

Date of Production: May 2nd, 2023

Full data attribution: www.mapsherpa.com/data/terrain/terrain2022 Map Data: © OpenStreetMap contributors, NRCan, GeoBase, National Atlas of the United States, National Wetlands Inventory, U.S. Census Bureau, USGS, EROS Center, North American Atlas, geonames.org

We make every effort to ensure the accuracy of data in our publications, however, it is possible that errors may be present. While we sincerely regret any inconvenience t